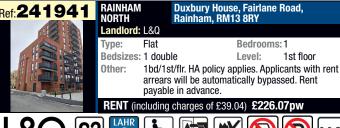

## Havering ChoiceHomes Lettings Area

Outcomes for Havering - Properties advertised between 19/04/2024 and 22/04/2024

| P-<br>r-<br>o-<br>p-<br>e- |                 | Address                    | No. of<br>Bedrooms | Property<br>Type | Garden          | No of Bids | Band    | Effective date of bid with the most waiting time |
|----------------------------|-----------------|----------------------------|--------------------|------------------|-----------------|------------|---------|--------------------------------------------------|
| 2-                         | Harold Hill     | Arnside House, RM3 9TB     | 0                  | Flat             | No garden       | 1          | Band 2b | 09/02/2024                                       |
| 2-                         | Collier Row     | Charlotte Gardens, RM5 2PG | 1                  | Flat             | Own garden      | 24         | Band 2a | 20/09/2023                                       |
| 2-                         | Rainham North   | Sunflower Court, RM13 8GE  | 1                  | Flat             | No garden       | 19         | Band 2a | 20/11/2023                                       |
| 2-                         | South           | Fyfield Road, RM13 7TR     | 1                  | Flat             | Communal garden | 27         | Band 2a | 30/11/2023                                       |
| 2-                         | Central Romford | Speedwell House, RM1 2FD   | 2                  | Flat             | No garden       | 59         | Band 2a | 22/12/2023                                       |
| 2-                         | Central Romford | Speedwell House, RM1 2FD   | 2                  | Flat             | No garden       | 50         | Band 2a | 22/12/2023                                       |
| 2-                         | Collier Row     | Hillrise Road, RM5 3BG     | 2                  | Flat             | No garden       | 47         | Band 2a | 02/12/2023                                       |
| 2-                         | Collier Row     | HIGHFIELD TOWERS, RM5      | 2                  | Flat             | No garden       | 25         | Band 2a | 11/01/2024                                       |
| 2-                         | South           | Thaxted Walk, RM13 7YP     | 2                  | Flat             | No garden       | 49         | Band 2a | 01/09/2023                                       |