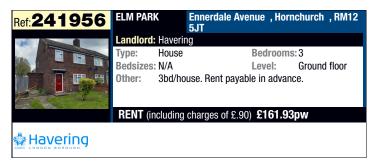

## **Havering ChoiceHomes Lettings Area**



## **Bidding closes 29 April 2024**



























## Havering ChoiceHomes Lettings Area











## Havering ChoiceHomes Lettings Area



Outcomes for Havering - Properties advertised between 19/04/2024 and 22/04/2024

| P-<br>r-<br>o-<br>p-<br>e- |                 | Address                    | No. of<br>Bedrooms | Property<br>Type | Garden          | No of Bids | Band    | Effective date of bid with the most waiting time |
|----------------------------|-----------------|----------------------------|--------------------|------------------|-----------------|------------|---------|--------------------------------------------------|
| 2-                         | Harold Hill     | Arnside House, RM3 9TB     | 0                  | Flat             | No garden       | 1          | Band 2b | 09/02/2024                                       |
| 2-                         | Collier Row