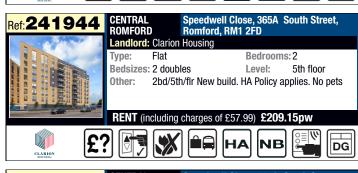

## Havering ChoiceHomes Lettings Area

Outcomes for Havering - Properties advertised between 19/04/2024 and 22/04/2024

| P-<br>r-<br>o-<br>p-<br>e- |                 | Address                    | No. of<br>Bedrooms | Property<br>Type | Garden          | No of Bids | Band    | Effective date of bid with the most waiting time |
|----------------------------|-----------------|----------------------------|--------------------|------------------|-----------------|------------|---------|--------------------------------------------------|
| 2-                         | Harold Hill     | Arnside House, RM3 9TB     | 0                  | Flat             | No garden       | 1          | Band 2b | 09/02/2024                                       |
| 2-                         | Collier Row     | Charlotte Gardens, RM5 2PG | 1                  | Flat             | Own garden      | 24         | Band 2a | 20/09/2023                                       |
| 2-                         | Rainham North   | Sunflower Court, RM13 8GE  | 1                  | Flat             | No garden       | 19         | Band 2a | 20/11/2023                                       |
| 2-                         | South           | Fyfield Road, RM13 7TR     | 1                  | Flat             | Communal garden | 27         | Band 2a | 30/11/2023                                       |
| 2-                         | Central Romford | Speedwell House, RM1 2FD   | 2                  | Flat             | No garden       | 59         | Band 2a | 22/12/2023                                       |
| 2-                         | Central Romford | Speedwell House, RM1 2FD   | 2                  | Flat             | No garden       | 50         | Band 2a | 22/12/2023                                       |
| 2-                         | Collier Row     | Hillrise Road, RM5 3BG     | 2                  | Flat             | No garden       | 47         | Band 2a | 02/12/2023                                       |
| 2-                         | Collier Row     | HIGHFIELD TOWERS, RM5      | 2                  | Flat             | No garden       | 25         | Band 2a | 11/01/2024                                       |
| 2-                         | South           | Thaxted Walk, RM13 7YP     | 2                  | Flat             | No garden       | 49         | Band 2a | 01/09/2023                                       |