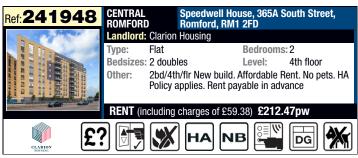

## Havering ChoiceHomes Lettings Area

Outcomes for Havering - Properties advertised between 19/04/2024 and 22/04/2024

| P-<br>r-<br>o-<br>p-<br>e- |                 | Address                    | No. of<br>Bedrooms | Property<br>Type | Garden          | No of Bids | Band    | Effective date of bid with the most waiting time |
|----------------------------|-----------------|----------------------------|--------------------|------------------|-----------------|------------|---------|--------------------------------------------------|
| 2-                         | Harold Hill     | Arnside House, RM3 9TB     | 0                  | Flat             | No garden       | 1          | Band 2b | 09/02/2024                                       |
| 2-                         | Collier Row     | Charlotte Gardens, RM5 2PG | 1                  | Flat             | Own garden      | 24         | Band 2a | 20/09/2023                                       |
| 2-                         | Rainham North   | Sunflower Court, RM13 8GE  | 1                  | Flat             | No garden       | 19         | Band 2a | 20/11/2023                                       |
| 2-                         | South           | Fyfield Road, RM13 7TR     | 1                  | Flat             | Communal garden | 27         | Band 2a | 30/11/2023                                       |
| 2-                         | Central Romford | Speedwell House, RM1 2FD   | 2                  | Flat             | No garden       | 59         | Band 2a | 22/12/2023                                       |
| 2-                         | Central Romford | Speedwell House, RM1 2FD   | 2                  | Flat             | No garden       | 50         | Band 2a | 22/12/2023                                       |
| 2-                         | Collier Row     | Hillrise Road, RM5 3BG     | 2                  | Flat             | No garden       | 47         | Band 2a | 02/12/2023                                       |
| 2-                         | Collier Row     | HIGHFIELD TOWERS, RM5      | 2                  | Flat             | No garden       | 25         | Band 2a | 11/01/2024                                       |
| 2-                         | South           | Thaxted Walk, RM13 7YP     | 2                  | Flat             | No garden       | 49         | Band 2a | 01/09/2023                                       |