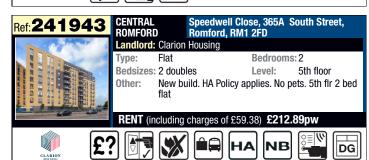

## Havering ChoiceHomes Lettings Area

Outcomes for Havering - Properties advertised between 19/04/2024 and 22/04/2024

| P-<br>r-<br>o-<br>p-<br>e- |                 | Address                    | No. of<br>Bedrooms | Property<br>Type | Garden          | No of Bids | Band    | Effective date of bid with the most waiting time |
|----------------------------|-----------------|----------------------------|--------------------|------------------|-----------------|------------|---------|--------------------------------------------------|
| 2-                         | Harold Hill     | Arnside House, RM3 9TB     | 0                  | Flat             | No garden       | 1          | Band 2b | 09/02/2024                                       |
| 2-                         | Collier Row     | Charlotte Gardens, RM5 2PG | 1                  | Flat             | Own garden      | 24         | Band 2a | 20/09/2023                                       |
| 2-                         | Rainham North   | Sunflower Court, RM13 8GE  | 1                  | Flat             | No garden       | 19         | Band 2a | 20/11/2023                                       |
| 2-                         | South           | Fyfield Road, RM13 7TR     | 1                  | Flat             | Communal garden | 27         | Band 2a | 30/11/2023                                       |
| 2-                         | Central Romford | Speedwell House, RM1 2FD   | 2                  | Flat             | No garden       | 59         | Band 2a | 22/12/2023                                       |
| 2-                         | Central Romford | Speedwell House, RM1 2FD   | 2                  | Flat             | No garden       | 50         | Band 2a | 22/12/2023                                       |
| 2-                         | Collier Row     | Hillrise Road, RM5 3BG     | 2                  | Flat             | No garden       | 47         | Band 2a | 02/12/2023                                       |
| 2-                         | Collier Row     | HIGHFIELD TOWERS, RM5      | 2                  | Flat             | No garden       | 25         | Band 2a | 11/01/2024                                       |
| 2-                         | South           | Thaxted Walk, RM13 7YP     | 2                  | Flat             | No garden       | 49         | Band 2a | 01/09/2023                                       |