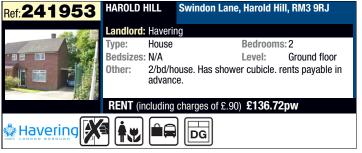

## **Havering ChoiceHomes Lettings Area**



## **Bidding closes 29 April 2024**



























## Havering ChoiceHomes Lettings Area











## Havering ChoiceHomes Lettings Area



Outcomes for Havering - Properties advertised between 19/04/2024 and 22/04/2024

| P-<br>r-<br>o-<br>p-<br>e- |                 | Address                    | No. of<br>Bedrooms | Property<br>Type | Garden          | No of Bids | Band    | Effective date of bid with the most waiting time |
|----------------------------|-----------------|----------------------------|--------------------|------------------|-----------------|------------|---------|--------------------------------------------------|
| 2-                         | Harold Hill     | Arnside House, RM3 9TB     | 0                  | Flat             | No garden       | 1          | Band 2b | 09/02/2024                                       |
| 2-                         | Collier R