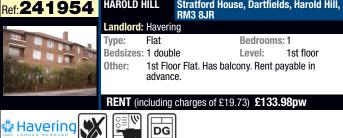

## Havering ChoiceHomes Lettings Area

Outcomes for Havering - Properties advertised between 19/04/2024 and 22/04/2024

| P-<br>r-<br>o-<br>p-<br>e- |                 | Address                    | No. of<br>Bedrooms | Property<br>Type | Garden          | No of Bids | Band    | Effective date of bid with the most waiting time |
|----------------------------|-----------------|----------------------------|--------------------|------------------|-----------------|------------|---------|--------------------------------------------------|
| 2-                         | Harold Hill     | Arnside House, RM3 9TB     | 0                  | Flat             | No garden       | 1          | Band 2b | 09/02/2024                                       |
| 2-                         | Collier Row     | Charlotte Gardens, RM5 2PG | 1                  | Flat             | Own garden      | 24         | Band 2a | 20/09/2023                                       |
| 2-                         | Rainham North   | Sunflower Court, RM13 8GE  | 1                  | Flat             | No garden       | 19         | Band 2a | 20/11/2023                                       |
| 2-                         | South           | Fyfield Road, RM13 7TR     | 1                  | Flat             | Communal garden | 27         | Band 2a | 30/11/2023                                       |
| 2-                         | Central Romford | Speedwell House, RM1 2FD   | 2                  | Flat             | No garden       | 59         | Band 2a | 22/12/2023                                       |
| 2-                         | Central Romford | Speedwell House, RM1 2FD   | 2                  | Flat             | No garden       | 50         | Band 2a | 22/12/2023                                       |
| 2-                         | Collier Row     | Hillrise Road, RM5 3BG     | 2                  | Flat             | No garden       | 47         | Band 2a | 02/12/2023                                       |
| 2-                         | Collier Row     | HIGHFIELD TOWERS, RM5      | 2                  | Flat             | No garden       | 25         | Band 2a | 11/01/2024                                       |
| 2-                         | South           | Thaxted Walk, RM13 7YP     | 2                  | Flat             | No garden       | 49         | Band 2a | 01/09/2023                                       |