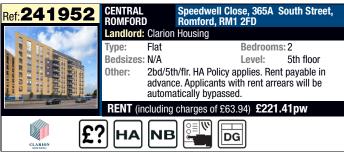

## Havering ChoiceHomes Lettings Area

Outcomes for Havering - Properties advertised between 19/04/2024 and 22/04/2024

| P-<br>r-<br>o-<br>p-<br>e- |                 | Address                    | No. of<br>Bedrooms | Property<br>Type | Garden          | No of Bids | Band    | Effective date of bid with the most waiting time |
|----------------------------|-----------------|----------------------------|--------------------|------------------|-----------------|------------|---------|--------------------------------------------------|
| 2-                         | Harold Hill     | Arnside House, RM3 9TB     | 0                  | Flat             | No garden       | 1          | Band 2b | 09/02/2024                                       |
| 2-                         | Collier Row     | Charlotte Gardens, RM5 2PG | 1                  | Flat             | Own garden      | 24         | Band 2a | 20/09/2023                                       |
| 2-                         | Rainham North   | Sunflower Court, RM13 8GE  | 1                  | Flat             | No garden       | 19         | Band 2a | 20/11/2023                                       |
| 2-                         | South           | Fyfield Road, RM13 7TR     | 1                  | Flat             | Communal garden | 27         | Band 2a | 30/11/2023                                       |
| 2-                         | Central Romford | Speedwell House, RM1 2FD   | 2                  | Flat             | No garden       | 59         | Band 2a | 22/12/2023                                       |
| 2-                         | Central Romford | Speedwell House, RM1 2FD   | 2                  | Flat             | No garden       | 50         | Band 2a | 22/12/2023                                       |
| 2-                         | Collier Row     | Hillrise Road, RM5 3BG     | 2                  | Flat             | No garden       | 47         | Band 2a | 02/12/2023                                       |
| 2-                         | Collier Row     | HIGHFIELD TOWERS, RM5      | 2                  | Flat             | No garden       | 25         | Band 2a | 11/01/2024                                       |
| 2-                         | South           | Thaxted Walk, RM13 7YP     | 2                  | Flat             | No garden       | 49         | Band 2a | 01/09/2023                                       |