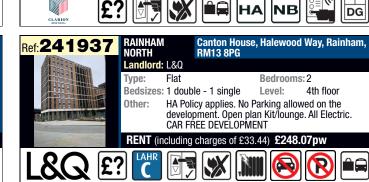

## Havering ChoiceHomes Lettings Area

Outcomes for Havering - Properties advertised between 19/04/2024 and 22/04/2024

| P-<br>r-<br>o-<br>p-<br>e- |                 | Address                    | No. of<br>Bedrooms | Property<br>Type | Garden          | No of Bids | Band    | Effective date of bid with the most waiting time |
|----------------------------|-----------------|----------------------------|--------------------|------------------|-----------------|------------|---------|--------------------------------------------------|
| 2-                         | Harold Hill     | Arnside House, RM3 9TB     | 0                  | Flat             | No garden       | 1          | Band 2b | 09/02/2024                                       |
| 2-                         | Collier Row     | Charlotte Gardens, RM5 2PG | 1                  | Flat             | Own garden      | 24         | Band 2a | 20/09/2023                                       |
| 2-                         | Rainham North   | Sunflower Court, RM13 8GE  | 1                  | Flat             | No garden       | 19         | Band 2a | 20/11/2023                                       |
| 2-                         | South           | Fyfield Road, RM13 7TR     | 1                  | Flat             | Communal garden | 27         | Band 2a | 30/11/2023                                       |
| 2-                         | Central Romford | Speedwell House, RM1 2FD   | 2                  | Flat             | No garden       | 59         | Band 2a | 22/12/2023                                       |
| 2-                         | Central Romford | Speedwell House, RM1 2FD   | 2                  | Flat             | No garden       | 50         | Band 2a | 22/12/2023                                       |
| 2-                         | Collier Row     | Hillrise Road, RM5 3BG     | 2                  | Flat             | No garden       | 47         | Band 2a | 02/12/2023                                       |
| 2-                         | Collier Row     | HIGHFIELD TOWERS, RM5      | 2                  | Flat             | No garden       | 25         | Band 2a | 11/01/2024                                       |
| 2-                         | South           | Thaxted Walk, RM13 7YP     | 2                  | Flat             | No garden       | 49         | Band 2a | 01/09/2023                                       |