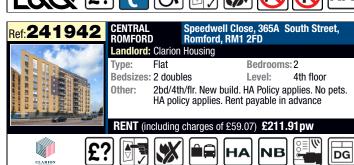

## Havering ChoiceHomes Lettings Area

Outcomes for Havering - Properties advertised between 19/04/2024 and 22/04/2024

| P-<br>r-<br>o-<br>p-<br>e- |                 | Address                    | No. of<br>Bedrooms | Property<br>Type | Garden          | No of Bids | Band    | Effective date of bid with the most waiting time |
|----------------------------|-----------------|----------------------------|--------------------|------------------|-----------------|------------|---------|--------------------------------------------------|
| 2-                         | Harold Hill     | Arnside House, RM3 9TB     | 0                  | Flat             | No garden       | 1          | Band 2b | 09/02/2024                                       |
| 2-                         | Collier Row     | Charlotte Gardens, RM5 2PG | 1                  | Flat             | Own garden      | 24         | Band 2a | 20/09/2023                                       |
| 2-                         | Rainham North   | Sunflower Court, RM13 8GE  | 1                  | Flat             | No garden       | 19         | Band 2a | 20/11/2023                                       |
| 2-                         | South           | Fyfield Road, RM13 7TR     | 1                  | Flat             | Communal garden | 27         | Band 2a | 30/11/2023                                       |
| 2-                         | Central Romford | Speedwell House, RM1 2FD   | 2                  | Flat             | No garden       | 59         | Band 2a | 22/12/2023                                       |
| 2-                         | Central Romford | Speedwell House, RM1 2FD   | 2                  | Flat             | No garden       | 50         | Band 2a | 22/12/2023                                       |
| 2-                         | Collier Row     | Hillrise Road, RM5 3BG     | 2                  | Flat             | No garden       | 47         | Band 2a | 02/12/2023                                       |
| 2-                         | Collier Row     | HIGHFIELD TOWERS, RM5      | 2                  | Flat             | No garden       | 25         | Band 2a | 11/01/2024                                       |
| 2-                         | South           | Thaxted Walk, RM13 7YP     | 2                  | Flat             | No garden       | 49         | Band 2a | 01/09/2023                                       |