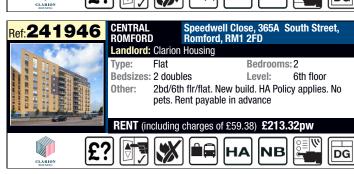

## Havering ChoiceHomes Lettings Area

Outcomes for Havering - Properties advertised between 19/04/2024 and 22/04/2024

| P-<br>r-<br>o-<br>p-<br>e- |                 | Address                    | No. of<br>Bedrooms | Property<br>Type | Garden          | No of Bids | Band    | Effective date of bid with the most waiting time |
|----------------------------|-----------------|----------------------------|--------------------|------------------|-----------------|------------|---------|--------------------------------------------------|
| 2-                         | Harold Hill     | Arnside House, RM3 9TB     | 0                  | Flat             | No garden       | 1          | Band 2b | 09/02/2024                                       |
| 2-                         | Collier Row     | Charlotte Gardens, RM5 2PG | 1                  | Flat             | Own garden      | 24         | Band 2a | 20/09/2023                                       |
| 2-                         | Rainham North   | Sunflower Court, RM13 8GE  | 1                  | Flat             | No garden       | 19         | Band 2a | 20/11/2023                                       |
| 2-                         | South           | Fyfield Road, RM13 7TR     | 1                  | Flat             | Communal garden | 27         | Band 2a | 30/11/2023                                       |
| 2-                         | Central Romford | Speedwell House, RM1 2FD   | 2                  | Flat             | No garden       | 59         | Band 2a | 22/12/2023                                       |
| 2-                         | Central Romford | Speedwell House, RM1 2FD   | 2                  | Flat             | No garden       | 50         | Band 2a | 22/12/2023                                       |
| 2-                         | Collier Row     | Hillrise Road, RM5 3BG     | 2                  | Flat             | No garden       | 47         | Band 2a | 02/12/2023                                       |
| 2-                         | Collier Row     | HIGHFIELD TOWERS, RM5      | 2                  | Flat             | No garden       | 25         | Band 2a | 11/01/2024                                       |
| 2-                         | South           | Thaxted Walk, RM13 7YP     | 2                  | Flat             | No garden       | 49         | Band 2a | 01/09/2023                                       |