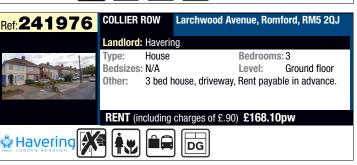

## **Havering ChoiceHomes Lettings Area**



## **Bidding closes 29 April 2024**



























## Havering ChoiceHomes Lettings Area











## Havering ChoiceHomes Lettings Area



Outcomes for Havering - Properties advertised between 19/04/2024 and 22/04/2024

| P-<br>r-<br>o-<br>p-<br>e- |                 | Address                    | No. of<br>Bedrooms | Property<br>Type | Garden          | No of Bids | Band    | Effective date of bid with the most waiting time |
|----------------------------|-----------------|----------------------------|--------------------|------------------|-----------------|------------|---------|--------------------------------------------------|
| 2-                         | Harold Hill     | Arnside House, RM3 9TB     | 0                  | Flat             | No garden       | 1          | Band 2b | 09/02/2024                                       |
| 2-                         | Collier Row