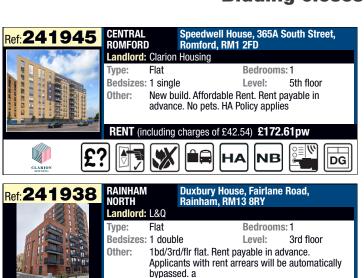

## Havering ChoiceHomes Lettings Area

Outcomes for Havering - Properties advertised between 19/04/2024 and 22/04/2024

| P-<br>r-<br>o-<br>p-<br>e- |                 | Address                    | No. of<br>Bedrooms | Property<br>Type | Garden          | No of Bids | Band    | Effective date of bid with the most waiting time |
|----------------------------|-----------------|----------------------------|--------------------|------------------|-----------------|------------|---------|--------------------------------------------------|
| 2-                         | Harold Hill     | Arnside House, RM3 9TB     | 0                  | Flat             | No garden       | 1          | Band 2b | 09/02/2024                                       |
| 2-                         | Collier Row     | Charlotte Gardens, RM5 2PG | 1                  | Flat             | Own garden      | 24         | Band 2a | 20/09/2023                                       |
| 2-                         | Rainham North   | Sunflower Court, RM13 8GE  | 1                  | Flat             | No garden       | 19         | Band 2a | 20/11/2023                                       |
| 2-                         | South           | Fyfield Road, RM13 7TR     | 1                  | Flat             | Communal garden | 27         | Band 2a | 30/11/2023                                       |
| 2-                         | Central Romford | Speedwell House, RM1 2FD   | 2                  | Flat             | No garden       | 59         | Band 2a | 22/12/2023                                       |
| 2-                         | Central Romford | Speedwell House, RM1 2FD   | 2                  | Flat             | No garden       | 50         | Band 2a | 22/12/2023                                       |
| 2-                         | Collier Row     | Hillrise Road, RM5 3BG     | 2                  | Flat             | No garden       | 47         | Band 2a | 02/12/2023                                       |
| 2-                         | Collier Row     | HIGHFIELD TOWERS, RM5      | 2                  | Flat             | No garden       | 25         | Band 2a | 11/01/2024                                       |
| 2-                         | South           | Thaxted Walk, RM13 7YP     | 2                  | Flat             | No garden       | 49         | Band 2a | 01/09/2023                                       |