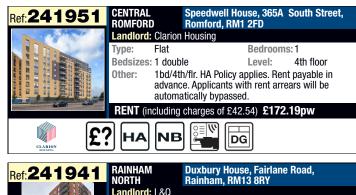

## Havering ChoiceHomes Lettings Area

Outcomes for Havering - Properties advertised between 19/04/2024 and 22/04/2024

| P-<br>r-<br>o-<br>p-<br>e- |                 | Address                    | No. of<br>Bedrooms | Property<br>Type | Garden          | No of Bids | Band    | Effective date of bid with the most waiting time |
|----------------------------|-----------------|----------------------------|--------------------|------------------|-----------------|------------|---------|--------------------------------------------------|
| 2-                         | Harold Hill     | Arnside House, RM3 9TB     | 0                  | Flat             | No garden       | 1          | Band 2b | 09/02/2024                                       |
| 2-                         | Collier Row     | Charlotte Gardens, RM5 2PG | 1                  | Flat             | Own garden      | 24         | Band 2a | 20/09/2023                                       |
| 2-                         | Rainham North   | Sunflower Court, RM13 8GE  | 1                  | Flat             | No garden       | 19         | Band 2a | 20/11/2023                                       |
| 2-                         | South           | Fyfield Road, RM13 7TR     | 1                  | Flat             | Communal garden | 27         | Band 2a | 30/11/2023                                       |
| 2-                         | Central Romford | Speedwell House, RM1 2FD   | 2                  | Flat             | No garden       | 59         | Band 2a | 22/12/2023                                       |
| 2-                         | Central Romford | Speedwell House, RM1 2FD   | 2                  | Flat             | No garden       | 50         | Band 2a | 22/12/2023                                       |
| 2-                         | Collier Row     | Hillrise Road, RM5 3BG     | 2                  | Flat             | No garden       | 47         | Band 2a | 02/12/2023                                       |
| 2-                         | Collier Row     | HIGHFIELD TOWERS, RM5      | 2                  | Flat             | No garden       | 25         | Band 2a | 11/01/2024                                       |
| 2-                         | South           | Thaxted Walk, RM13 7YP     | 2                  | Flat             | No garden       | 49         | Band 2a | 01/09/2023                                       |