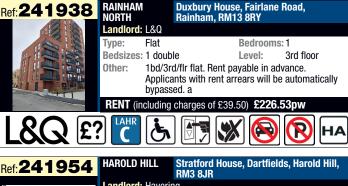

## Havering ChoiceHomes Lettings Area

Outcomes for Havering - Properties advertised between 19/04/2024 and 22/04/2024

| P-<br>r-<br>o-<br>p-<br>e- |                 | Address                    | No. of<br>Bedrooms | Property<br>Type | Garden          | No of Bids | Band    | Effective date of bid with the most waiting time |
|----------------------------|-----------------|----------------------------|--------------------|------------------|-----------------|------------|---------|--------------------------------------------------|
| 2-                         | Harold Hill     | Arnside House, RM3 9TB     | 0                  | Flat             | No garden       | 1          | Band 2b | 09/02/2024                                       |
| 2-                         | Collier Row     | Charlotte Gardens, RM5 2PG | 1                  | Flat             | Own garden      | 24         | Band 2a | 20/09/2023                                       |
| 2-                         | Rainham North   | Sunflower Court, RM13 8GE  | 1                  | Flat             | No garden       | 19         | Band 2a | 20/11/2023                                       |
| 2-                         | South           | Fyfield Road, RM13 7TR     | 1                  | Flat             | Communal garden | 27         | Band 2a | 30/11/2023                                       |
| 2-                         | Central Romford | Speedwell House, RM1 2FD   | 2                  | Flat             | No garden       | 59         | Band 2a | 22/12/2023                                       |
| 2-                         | Central Romford | Speedwell House, RM1 2FD   | 2                  | Flat             | No garden       | 50         | Band 2a | 22/12/2023                                       |
| 2-                         | Collier Row     | Hillrise Road, RM5 3BG     | 2                  | Flat             | No garden       | 47         | Band 2a | 02/12/2023                                       |
| 2-                         | Collier Row     | HIGHFIELD TOWERS, RM5      | 2                  | Flat             | No garden       | 25         | Band 2a | 11/01/2024                                       |
| 2-                         | South           | Thaxted Walk, RM13 7YP     | 2                  | Flat             | No garden       | 49         | Band 2a | 01/09/2023                                       |