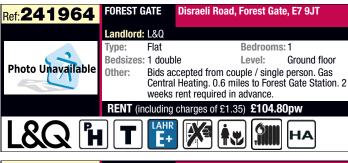

## Newham ChoiceHomes Lettings Area

Outcomes for Newham - Properties advertised between 19/04/2024 and 22/04/2024

| Area         | Address                       | Bedrooms | Floor        | Property<br>Type | No.<br>Bids | Category Start<br>Date of<br>Successful bid | Special Features of Successful Bid |
|--------------|-------------------------------|----------|--------------|------------------|-------------|---------------------------------------------|------------------------------------|
| Manor Park   | Strone Road, E12 6TP          | 1        | Ground floor | Flat             | 999         | 02/06/2021                                  | Enhanced Priority Group Wheelchair |
| Plaistow     | Adine Road, E13 8LL           | 1        | 1st floor    | Flat             | 834         | 10/02/2023                                  | Enhanced Priority Group            |
| Reading      | Adine Road, E13 8LL           | 1        | 2nd floor    | Flat             | 799         | 26/10/2023                                  | Enhanced Priority Group Wheelchair |
| Stratford    | Teasel Way, E15 3AA           | 1        | 1st floor    | Flat             | 1103        | 31/03/2022                                  | Wheelchair Standard                |
| Silvertown   | Royal Victoria Place, E16 1UG | 2        | Ground floor | House            | 1112        | 04/02/2003                                  |                                    |
| Stratford    | Valetta Grove, E13 0JR        | 2        | 2nd floor    | Flat             | 963         | 11/07/2023                                  | SOVP - Severely Overcrowded        |
| Stratford    | Kotata House, E20 1DP         | 2        | 4th floor    | Flat             | 1113        | 31/03/2022                                  |                                    |
| Green Street | Central Park Road, E6 3DZ     | 3        | Ground floor | House            | 2041        | 10/08/2018                                  | Enhanced Priority Group            |
| Plaistow     | Adine Road, E13 8LL           | 3        | Ground floor | Flat             | 2           | 16/11/2021                                  | Enhanced Priority Group Wheelchair |
| Stratford    | Disraeli Road, E7 9JR         | 3        | Ground floor | Flat             | 7           | 31/03/2022                                  |                                    |
| Stratford    | Disraeli Road, E7 9JR         | 3        | 1st floor    | Flat             | 1604        | 26/05/2021                                  | Enhanced Priority Group            |