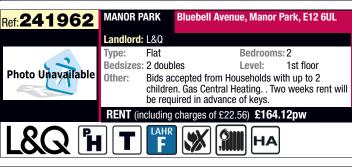

## Newham ChoiceHomes Lettings Area

Outcomes for Newham - Properties advertised between 19/04/2024 and 22/04/2024

| Area         | Address                       | Bedrooms | Floor        | Property<br>Type | No.<br>Bids | Category Start<br>Date of<br>Successful bid | Special Features of Successful Bid |
|--------------|-------------------------------|----------|--------------|------------------|-------------|---------------------------------------------|------------------------------------|
| Manor Park   | Strone Road, E12 6TP          | 1        | Ground floor | Flat             | 999         | 02/06/2021                                  | Enhanced Priority Group Wheelchair |
| Plaistow     | Adine Road, E13 8LL           | 1        | 1st floor    | Flat             | 834         | 10/02/2023                                  | Enhanced Priority Group            |
| Reading      | Adine Road, E13 8LL           | 1        | 2nd floor    | Flat             | 799         | 26/10/2023                                  | Enhanced Priority Group Wheelchair |
| Stratford    | Teasel Way, E15 3AA           | 1        | 1st floor    | Flat             | 1103        | 31/03/2022                                  | Wheelchair Standard                |
| Silvertown   | Royal Victoria Place, E16 1UG | 2        | Ground floor | House            | 1112        | 04/02/2003                                  |                                    |
| Stratford    | Valetta Grove, E13 0JR        | 2        | 2nd floor    | Flat             | 963         | 11/07/2023                                  | SOVP - Severely Overcrowded        |
| Stratford    | Kotata House, E20 1DP         | 2        | 4th floor    | Flat             | 1113        | 31/03/2022                                  |                                    |
| Green Street | Central Park Road, E6 3DZ     | 3        | Ground floor | House            | 2041        | 10/08/2018                                  | Enhanced Priority Group            |
| Plaistow     | Adine Road, E13 8LL           | 3        | Ground floor | Flat             | 2           | 16/11/2021                                  | Enhanced Priority Group Wheelchair |
| Stratford    | Disraeli Road, E7 9JR         | 3        | Ground floor | Flat             | 7           | 31/03/2022                                  |                                    |
| Stratford    | Disraeli Road, E7 9JR         | 3        | 1st floor    | Flat             | 1604        | 26/05/2021                                  | Enhanced Priority Group            |