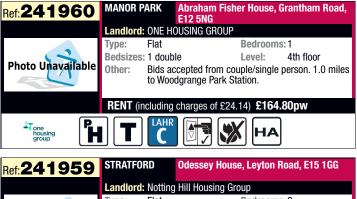

## Newham ChoiceHomes Lettings Area

Outcomes for Newham - Properties advertised between 19/04/2024 and 22/04/2024

| Area         | Address                       | Bedrooms | Floor        | Property<br>Type | No.<br>Bids | Category Start<br>Date of<br>Successful bid | Special Features of Successful Bid |
|--------------|-------------------------------|----------|--------------|------------------|-------------|---------------------------------------------|------------------------------------|
| Manor Park   | Strone Road, E12 6TP          | 1        | Ground floor | Flat             | 999         | 02/06/2021                                  | Enhanced Priority Group Wheelchair |
| Plaistow     | Adine Road, E13 8LL           | 1        | 1st floor    | Flat             | 834         | 10/02/2023                                  | Enhanced Priority Group            |
| Reading      | Adine Road, E13 8LL           | 1        | 2nd floor    | Flat             | 799         | 26/10/2023                                  | Enhanced Priority Group Wheelchair |
| Stratford    | Teasel Way, E15 3AA           | 1        | 1st floor    | Flat             | 1103        | 31/03/2022                                  | Wheelchair Standard                |
| Silvertown   | Royal Victoria Place, E16 1UG | 2        | Ground floor | House            | 1112        | 04/02/2003                                  |                                    |
| Stratford    | Valetta Grove, E13 0JR        | 2        | 2nd floor    | Flat             | 963         | 11/07/2023                                  | SOVP - Severely Overcrowded        |
| Stratford    | Kotata House, E20 1DP         | 2        | 4th floor    | Flat             | 1113        | 31/03/2022                                  |                                    |
| Green Street | Central Park Road, E6 3DZ     | 3        | Ground floor | House            | 2041        | 10/08/2018                                  | Enhanced Priority Group            |
| Plaistow     | Adine Road, E13 8LL           | 3        | Ground floor | Flat             | 2           | 16/11/2021                                  | Enhanced Priority Group Wheelchair |
| Stratford    | Disraeli Road, E7 9JR         | 3        | Ground floor | Flat             | 7           | 31/03/2022                                  |                                    |
| Stratford    | Disraeli Road, E7 9JR         | 3        | 1st floor    | Flat             | 1604        | 26/05/2021                                  | Enhanced Priority Group            |