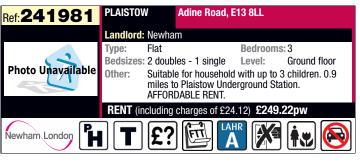

## Newham ChoiceHomes Lettings Area

Outcomes for Newham - Properties advertised between 19/04/2024 and 22/04/2024

| Area         | Address                       | Bedrooms | Floor        | Property<br>Type | No.<br>Bids | Category Start<br>Date of<br>Successful bid | Special Features of Successful Bid |
|--------------|-------------------------------|----------|--------------|------------------|-------------|---------------------------------------------|------------------------------------|
| Manor Park   | Strone Road, E12 6TP          | 1        | Ground floor | Flat             | 999         | 02/06/2021                                  | Enhanced Priority Group Wheelchair |
| Plaistow     | Adine Road, E13 8LL           | 1        | 1st floor    | Flat             | 834         | 10/02/2023                                  | Enhanced Priority Group            |
| Reading      | Adine Road, E13 8LL           | 1        | 2nd floor    | Flat             | 799         | 26/10/2023                                  | Enhanced Priority Group Wheelchair |
| Stratford    | Teasel Way, E15 3AA           | 1        | 1st floor    | Flat             | 1103        | 31/03/2022                                  | Wheelchair Standard                |
| Silvertown   | Royal Victoria Place, E16 1UG | 2        | Ground floor | House            | 1112        | 04/02/2003                                  |                                    |
| Stratford    | Valetta Grove, E13 0JR        | 2        | 2nd floor    | Flat             | 963         | 11/07/2023                                  | SOVP - Severely Overcrowded        |
| Stratford    | Kotata House, E20 1DP         | 2        | 4th floor    | Flat             | 1113        | 31/03/2022                                  |                                    |
| Green Street | Central Park Road, E6 3DZ     | 3        | Ground floor | House            | 2041        | 10/08/2018                                  | Enhanced Priority Group            |
| Plaistow     | Adine Road, E13 8LL           | 3        | Ground floor | Flat             | 2           | 16/11/2021                                  | Enhanced Priority Group Wheelchair |
| Stratford    | Disraeli Road, E7 9JR         | 3        | Ground floor | Flat             | 7           | 31/03/2022                                  |                                    |
| Stratford    | Disraeli Road, E7 9JR         | 3        | 1st floor    | Flat             | 1604        | 26/05/2021                                  | Enhanced Priority Group            |