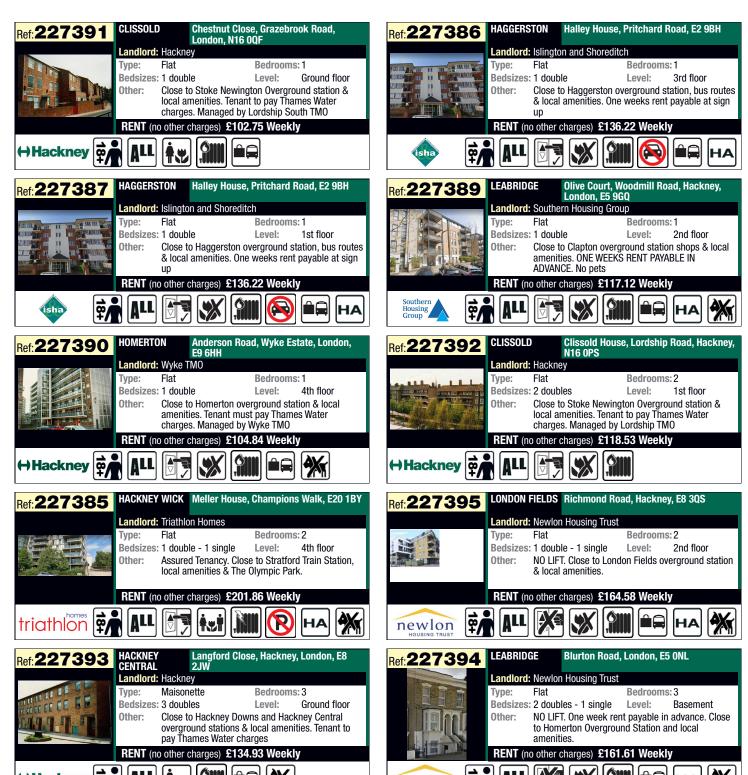

## Hackney ChoiceHomes Lettings Area



## **Bidding closes 16 May 2022**





## Hackney ChoiceHomes Lettings Area



Outcomes for Hackney - Properties advertised between 06/05/2022 and 09/05/2022

| Area            | Address                    | No. of<br>Bedrooms | Floor        | Property<br>Type | No of Bids | Band Date of<br>Highest Ranked Bio | Band of Highest<br>dRanked Bid |
|-----------------|----------------------------|--------------------|--------------|------------------|------------|------------------------------------|--------------------------------|
| Clissold        | Herrick House, N16 8PJ     | 0                  | 6th floor    | Flat             | 2          | 20/10/2005                         | Band C                         |
| Homerton        | Elderfield, E5 0AZ         | 1                  | 1st floor    | Flat             | 4