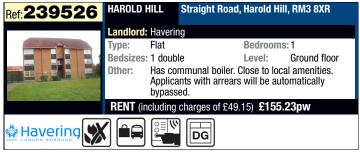

## Havering ChoiceHomes Lettings Area

Outcomes for Havering - Properties advertised between 24/11/2023 and 27/11/2023

| P-<br>r-<br>o-<br>p-<br>e- |               | Address                   | No. of<br>Bedrooms | Property<br>Type | Garden          | No of Bids | Band    | Effective date of bid with the most waiting time |
|----------------------------|---------------|---------------------------|--------------------|------------------|-----------------|------------|---------|--------------------------------------------------|
| 2-                         | Elm Park      | Malan Square, RM13 7JA    | 1                  | Flat             | No garden       | 10         | Band 2a | 28/09/2023                                       |
| 2-                         | Harold Hill   | Devizes House, RM3 7UP    | 1                  | Flat             | Own garden      | 19         | Band 2a | 14/06/2023                                       |
| 2-                         | Rainham North | Duxbury House, RM13 8RY   | 1                  | Flat             | No garden       | 7          | Band 3  | 20/10/2022                                       |
| 2-                         | Rainham North | Duxbury House, RM13 8RY   | 1                  | Flat             | No garden       | 5          | Band 3  | 19/12/2022                                       |
| 2-                         | Rainham North | Duxbury House, RM13 8RY   | 1                  | Flat             | No garden       | 6          | Band 3  | 14/05/2021                                       |
| 2-                         | Rainham North | Duxbury House, RM13 8RY   | 1                  | Flat             | No garden       | 7          | Band 2a | 12/09/2023                                       |
| 2-                         | Rainham North | Duxbury House, RM13 8RY   | 1                  | Flat             | No garden       | 5          | Band 2a | 03/07/2023                                       |
| 2-                         | Rainham North | Duxbury House, RM13 8RY   | 1                  | Flat             | No garden       | 5          | Band 2a | 03/07/2023                                       |
| 2-                         | Rainham South | Fyfield Road, RM13 7TR    | 1                  | Flat             | No garden       | 8          | Band 2a | 28/09/2023                                       |
| 2-                         | Rainham South | Queens Gardens, RM13 8EB  | 1                  | Flat             | Communal garden | 9          | Band 2a | 13/10/2023                                       |
| 2-                         | Collier Row   | Grasmere House, RM5 3BT   | 2                  | Flat             | No garden       | 30         | Band 2c | 29/11/2022                                       |
| 2-                         | Gidea Park    | Elizabeth House, RM2 6JU  | 2                  | Flat             | No garden       | 18         | Band 2a | 07/08/2023                                       |
| 2-                         | Rainham North | Duxbury House, RM13 8RY   | 2                  | Flat             | No garden       | 19         | Band 2a | 04/09/2023                                       |
| 2-                         | Rainham North | Duxbury House, RM13 8RY   | 2                  | Flat             | No garden       | 12         | Band 2a | 26/09/2023                                       |
| 2-                         | Rainham North | Duxbury House, RM13 8RY   | 2                  | Flat             | No garden       | 13         | Band 2a | 07/11/2023                                       |
| 2-                         | Rainham North | Duxbury House, RM13 8RY   | 2                  | Flat             | No garden       | 11         | Band 2a | 10/11/2023                                       |
| 2-                         | Rainham North | Duxbury House, RM13 8RY   | 2                  | Flat             | No garden       | 15         | Band 3  | 04/11/2021                                       |
| 2-                         | Rainham North | Duxbury House, RM13 8RY   | 2                  | Flat             | No garden       | 13         | Band 3  | 04/01/2023                                       |
| 2-                         | Rainham North | Duxbury House, RM13 8RY   | 2                  | Flat             | No garden       | 12         | Band 3  | 08/11/2022                                       |
| 2-                         | Rainham North | Duxbury House, RM13 8RY   | 2                  | Flat             | No garden       | 13         | Band 2a | 07/11/2023                                       |
| 2-                         | Hornchurch    | Plumpton Avenue, RM12 6BE | 3                  | House            | Own garden      | 512        | Band 1  | 07/06/2022                                       |