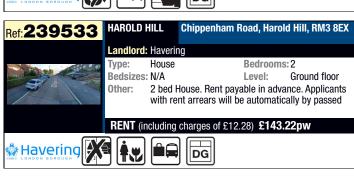

## Havering ChoiceHomes Lettings Area

Outcomes for Havering - Properties advertised between 24/11/2023 and 27/11/2023

| P-<br>r-<br>o-<br>p-<br>e- |               | Address                   | No. of<br>Bedrooms | Property<br>Type | Garden          | No of Bids | Band    | Effective date of bid with the most waiting time |
|----------------------------|---------------|---------------------------|--------------------|------------------|-----------------|------------|---------|--------------------------------------------------|
| 2-                         | Elm Park      | Malan Square, RM13 7JA    | 1                  | Flat             | No garden       | 10         | Band 2a | 28/09/2023                                       |
| 2-                         | Harold Hill   | Devizes House, RM3 7UP    | 1                  | Flat             | Own garden      | 19         | Band 2a | 14/06/2023                                       |
| 2-                         | Rainham North | Duxbury House, RM13 8RY   | 1                  | Flat             | No garden       | 7          | Band 3  | 20/10/2022                                       |
| 2-                         | Rainham North | Duxbury House, RM13 8RY   | 1                  | Flat             | No garden       | 5          | Band 3  | 19/12/2022                                       |
| 2-                         | Rainham North | Duxbury House, RM13 8RY   | 1                  | Flat             | No garden       | 6          | Band 3  | 14/05/2021                                       |
| 2-                         | Rainham North | Duxbury House, RM13 8RY   | 1                  | Flat             | No garden       | 7          | Band 2a | 12/09/2023                                       |
| 2-                         | Rainham North | Duxbury House, RM13 8RY   | 1                  | Flat             | No garden       | 5          | Band 2a | 03/07/2023                                       |
| 2-                         | Rainham North | Duxbury House, RM13 8RY   | 1                  | Flat             | No garden       | 5          | Band 2a | 03/07/2023                                       |
| 2-                         | Rainham South | Fyfield Road, RM13 7TR    | 1                  | Flat             | No garden       | 8          | Band 2a | 28/09/2023                                       |
| 2-                         | Rainham South | Queens Gardens, RM13 8EB  | 1                  | Flat             | Communal garden | 9          | Band 2a | 13/10/2023                                       |
| 2-                         | Collier Row   | Grasmere House, RM5 3BT   | 2                  | Flat             | No garden       | 30         | Band 2c | 29/11/2022                                       |
| 2-                         | Gidea Park    | Elizabeth House, RM2 6JU  | 2                  | Flat             | No garden       | 18         | Band 2a | 07/08/2023                                       |
| 2-                         | Rainham North | Duxbury House, RM13 8RY   | 2                  | Flat             | No garden       | 19         | Band 2a | 04/09/2023                                       |
| 2-                         | Rainham North | Duxbury House, RM13 8RY   | 2                  | Flat             | No garden       | 12         | Band 2a | 26/09/2023                                       |
| 2-                         | Rainham North | Duxbury House, RM13 8RY   | 2                  | Flat             | No garden       | 13         | Band 2a | 07/11/2023                                       |
| 2-                         | Rainham North | Duxbury House, RM13 8RY   | 2                  | Flat             | No garden       | 11         | Band 2a | 10/11/2023                                       |
| 2-                         | Rainham North | Duxbury House, RM13 8RY   | 2                  | Flat             | No garden       | 15         | Band 3  | 04/11/2021                                       |
| 2-                         | Rainham North | Duxbury House, RM13 8RY   | 2                  | Flat             | No garden       | 13         | Band 3  | 04/01/2023                                       |
| 2-                         | Rainham North | Duxbury House, RM13 8RY   | 2                  | Flat             | No garden       | 12         | Band 3  | 08/11/2022                                       |
| 2-                         | Rainham North | Duxbury House, RM13 8RY   | 2                  | Flat             | No garden       | 13         | Band 2a | 07/11/2023                                       |
| 2-                         | Hornchurch    | Plumpton Avenue, RM12 6BE | 3                  | House            | Own garden      | 512        | Band 1  | 07/06/2022                                       |