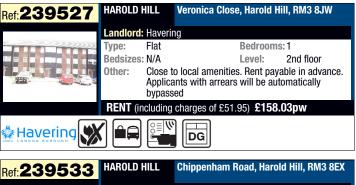

## Havering ChoiceHomes Lettings Area

Outcomes for Havering - Properties advertised between 24/11/2023 and 27/11/2023

| P-<br>r-<br>o-<br>p-<br>e- |               | Address                   | No. of<br>Bedrooms | Property<br>Type | Garden          | No of Bids | Band    | Effective date of bid with the most waiting time |
|----------------------------|---------------|---------------------------|--------------------|------------------|-----------------|------------|---------|--------------------------------------------------|
| 2-                         | Elm Park      | Malan Square, RM13 7JA    | 1                  | Flat             | No garden       | 10         | Band 2a | 28/09/2023                                       |
| 2-                         | Harold Hill   | Devizes House, RM3 7UP    | 1                  | Flat             | Own garden      | 19         | Band 2a | 14/06/2023                                       |
| 2-                         | Rainham North | Duxbury House, RM13 8RY   | 1                  | Flat             | No garden       | 7          | Band 3  | 20/10/2022                                       |
| 2-                         | Rainham North | Duxbury House, RM13 8RY   | 1                  | Flat             | No garden       | 5          | Band 3  | 19/12/2022                                       |
| 2-                         | Rainham North | Duxbury House, RM13 8RY   | 1                  | Flat             | No garden       | 6          | Band 3  | 14/05/2021                                       |
| 2-                         | Rainham North | Duxbury House, RM13 8RY   | 1                  | Flat             | No garden       | 7          | Band 2a | 12/09/2023                                       |
| 2-                         | Rainham North | Duxbury House, RM13 8RY   | 1                  | Flat             | No garden       | 5          | Band 2a | 03/07/2023                                       |
| 2-                         | Rainham North | Duxbury House, RM13 8RY   | 1                  | Flat             | No garden       | 5          | Band 2a | 03/07/2023                                       |
| 2-                         | Rainham South | Fyfield Road, RM13 7TR    | 1                  | Flat             | No garden       | 8          | Band 2a | 28/09/2023                                       |
| 2-                         | Rainham South | Queens Gardens, RM13 8EB  | 1                  | Flat             | Communal garden | 9          | Band 2a | 13/10/2023                                       |
| 2-                         | Collier Row   | Grasmere House, RM5 3BT   | 2                  | Flat             | No garden       | 30         | Band 2c | 29/11/2022                                       |
| 2-                         | Gidea Park    | Elizabeth House, RM2 6JU  | 2                  | Flat             | No garden       | 18         | Band 2a | 07/08/2023                                       |
| 2-                         | Rainham North | Duxbury House, RM13 8RY   | 2                  | Flat             | No garden       | 19         | Band 2a | 04/09/2023                                       |
| 2-                         | Rainham North | Duxbury House, RM13 8RY   | 2                  | Flat             | No garden       | 12         | Band 2a | 26/09/2023                                       |
| 2-                         | Rainham North | Duxbury House, RM13 8RY   | 2                  | Flat             | No garden       | 13         | Band 2a | 07/11/2023                                       |
| 2-                         | Rainham North | Duxbury House, RM13 8RY   | 2                  | Flat             | No garden       | 11         | Band 2a | 10/11/2023                                       |
| 2-                         | Rainham North | Duxbury House, RM13 8RY   | 2                  | Flat             | No garden       | 15         | Band 3  | 04/11/2021                                       |
| 2-                         | Rainham North | Duxbury House, RM13 8RY   | 2                  | Flat             | No garden       | 13         | Band 3  | 04/01/2023                                       |
| 2-                         | Rainham North | Duxbury House, RM13 8RY   | 2                  | Flat             | No garden       | 12         | Band 3  | 08/11/2022                                       |
| 2-                         | Rainham North | Duxbury House, RM13 8RY   | 2                  | Flat             | No garden       | 13         | Band 2a | 07/11/2023                                       |
| 2-                         | Hornchurch    | Plumpton Avenue, RM12 6BE | 3                  | House            | Own garden      | 512        | Band 1  | 07/06/2022                                       |