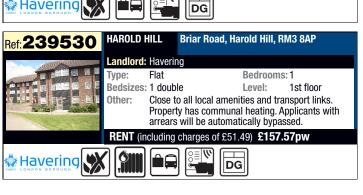

## Havering ChoiceHomes Lettings Area

Outcomes for Havering - Properties advertised between 24/11/2023 and 27/11/2023

| P-<br>r-<br>o-<br>p-<br>e- |               | Address                   | No. of<br>Bedrooms | Property<br>Type | Garden          | No of Bids | Band    | Effective date of bid with the most waiting time |
|----------------------------|---------------|---------------------------|--------------------|------------------|-----------------|------------|---------|--------------------------------------------------|
| 2-                         | Elm Park      | Malan Square, RM13 7JA    | 1                  | Flat             | No garden       | 10         | Band 2a | 28/09/2023                                       |
| 2-                         | Harold Hill   | Devizes House, RM3 7UP    | 1                  | Flat             | Own garden      | 19         | Band 2a | 14/06/2023                                       |
| 2-                         | Rainham North | Duxbury House, RM13 8RY   | 1                  | Flat             | No garden       | 7          | Band 3  | 20/10/2022                                       |
| 2-                         | Rainham North | Duxbury House, RM13 8RY   | 1                  | Flat             | No garden       | 5          | Band 3  | 19/12/2022                                       |
| 2-                         | Rainham North | Duxbury House, RM13 8RY   | 1                  | Flat             | No garden       | 6          | Band 3  | 14/05/2021                                       |
| 2-                         | Rainham North | Duxbury House, RM13 8RY   | 1                  | Flat             | No garden       | 7          | Band 2a | 12/09/2023                                       |
| 2-                         | Rainham North | Duxbury House, RM13 8RY   | 1                  | Flat             | No garden       | 5          | Band 2a | 03/07/2023                                       |
| 2-                         | Rainham North | Duxbury House, RM13 8RY   | 1                  | Flat             | No garden       | 5          | Band 2a | 03/07/2023                                       |
| 2-                         | Rainham South | Fyfield Road, RM13 7TR    | 1                  | Flat             | No garden       | 8          | Band 2a | 28/09/2023                                       |
| 2-                         | Rainham South | Queens Gardens, RM13 8EB  | 1                  | Flat             | Communal garden | 9          | Band 2a | 13/10/2023                                       |
| 2-                         | Collier Row   | Grasmere House, RM5 3BT   | 2                  | Flat             | No garden       | 30         | Band 2c | 29/11/2022                                       |
| 2-                         | Gidea Park    | Elizabeth House, RM2 6JU  | 2                  | Flat             | No garden       | 18         | Band 2a | 07/08/2023                                       |
| 2-                         | Rainham North | Duxbury House, RM13 8RY   | 2                  | Flat             | No garden       | 19         | Band 2a | 04/09/2023                                       |
| 2-                         | Rainham North | Duxbury House, RM13 8RY   | 2                  | Flat             | No garden       | 12         | Band 2a | 26/09/2023                                       |
| 2-                         | Rainham North | Duxbury House, RM13 8RY   | 2                  | Flat             | No garden       | 13         | Band 2a | 07/11/2023                                       |
| 2-                         | Rainham North | Duxbury House, RM13 8RY   | 2                  | Flat             | No garden       | 11         | Band 2a | 10/11/2023                                       |
| 2-                         | Rainham North | Duxbury House, RM13 8RY   | 2                  | Flat             | No garden       | 15         | Band 3  | 04/11/2021                                       |
| 2-                         | Rainham North | Duxbury House, RM13 8RY   | 2                  | Flat             | No garden       | 13         | Band 3  | 04/01/2023                                       |
| 2-                         | Rainham North | Duxbury House, RM13 8RY   | 2                  | Flat             | No garden       | 12         | Band 3  | 08/11/2022                                       |
| 2-                         | Rainham North | Duxbury House, RM13 8RY   | 2                  | Flat             | No garden       | 13         | Band 2a | 07/11/2023                                       |
| 2-                         | Hornchurch    | Plumpton Avenue, RM12 6BE | 3                  | House            | Own garden      | 512        | Band 1  | 07/06/2022                                       |