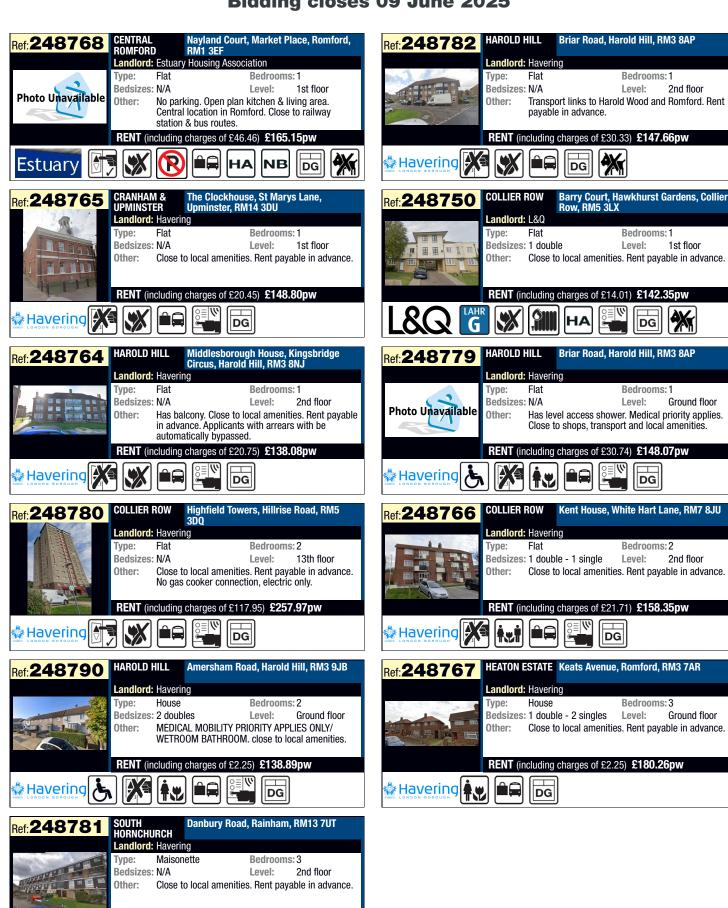

A Havering

## **Havering ChoiceHomes Lettings Area**



2nd floor

1st floor

Ground floor

2nd floor

Ground floor

## **Bidding closes 09 June 2025**



DG



## Havering ChoiceHomes Lettings Area



Outcomes for Havering - Properties advertised between 30/05/2025 and 02/06/2025

| P-<br>r-<br>o-<br>p-<br>e- |             | Address                    | No. of<br>Bedrooms | Property<br>Type | Garden          | No of Bids | Band    | Effective date of bid with the most waiting time |
|----------------------------|-------------|----------------------------|--------------------|------------------|-----------------|------------|---------|--------------------------------------------------|
| 2-                         | Harold Hill | Barnsley Rd, RM3 9LP       | 0                  | Bungalow         | Details awaited | 4          | Band 2b | 19/11/2024                                       |
| 2-                         | Harold Hill | Bellflo