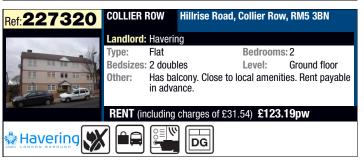

## **Havering ChoiceHomes Lettings Area**



## **Bidding closes 16 May 2022**



















## Havering ChoiceHomes Lettings Area



Outcomes for Havering - Properties advertised between 06/05/2022 and 09/05/2022

| P-<br>r-<br>o-<br>p-<br>e- |             | Address                      | No. of<br>Bedrooms | Property<br>Type | Garden          | No of Bids | Band       | Effective date of<br>bid with the<br>most waiting<br>time |
|----------------------------|-------------|------------------------------|--------------------|------------------|-----------------|------------|------------|-----------------------------------------------------------|
| 2-                         | Collier Row | Highfield Towers, RM5 3DG    | 1                  | Flat             | No garden       | 1          | Band - RP  | 08/03/2022                                                |
| 2-