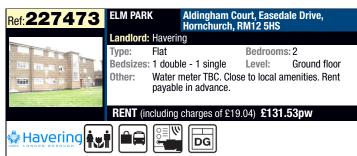

## **Havering ChoiceHomes Lettings Area**



## **Bidding closes 16 May 2022**



















## Havering ChoiceHomes Lettings Area



Outcomes for Havering - Properties advertised between 06/05/2022 and 09/05/2022

| P-<br>r-<br>o-<br>p-<br>e- |             | Address                      | No. of<br>Bedrooms | Property<br>Type | Garden          | No of Bids | Band       | Effective date of<br>bid with the<br>most waiting<br>time |
|----------------------------|-------------|------------------------------|--------------------|------------------|-----------------|------------|------------|-----------------------------------------------------------|
| 2-                         | Collier Row | Highfield Towers, RM5 3DG    | 1                  | Flat             | No garden       | 1          | Band - RP  | 08/03/2022                                                |
| 2-