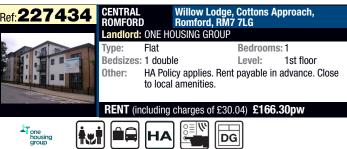

## **Havering ChoiceHomes Lettings Area**



## **Bidding closes 16 May 2022**



















## Havering ChoiceHomes Lettings Area



Outcomes for Havering - Properties advertised between 06/05/2022 and 09/05/2022

| P-<br>r-<br>o-<br>p-<br>e- |             | Address                      | No. of<br>Bedrooms | Property<br>Type | Garden          | No of Bids | Band       | Effective date of<br>bid with the<br>most waiting<br>time |
|----------------------------|-------------|------------------------------|--------------------|------------------|-----------------|------------|------------|-----------------------------------------------------------|
| 2-                         | Collier Row | Highfield Towers, RM5 3DG    | 1                  | Flat             | No garden       | 1          | Band - RP  | 08/03/2022                                                |
|