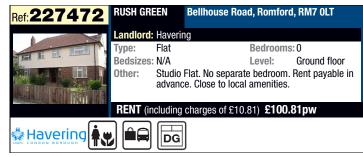

## **Havering ChoiceHomes Lettings Area**



## **Bidding closes 16 May 2022**



















## Havering ChoiceHomes Lettings Area



Outcomes for Havering - Properties advertised between 06/05/2022 and 09/05/2022

| P-<br>r-<br>o-<br>p-<br>e- |             | Address                      | No. of<br>Bedrooms | Property<br>Type | Garden          | No of Bids | Band       | Effective date of<br>bid with the<br>most waiting<br>time |
|----------------------------|-------------|------------------------------|--------------------|------------------|-----------------|------------|------------|-----------------------------------------------------------|
| 2-                         | Collier Row | Highfield Towers, RM5 3DG    | 1                  | Flat             | No garden       | 1          | Band - RP  | 08/03/2022                                                |