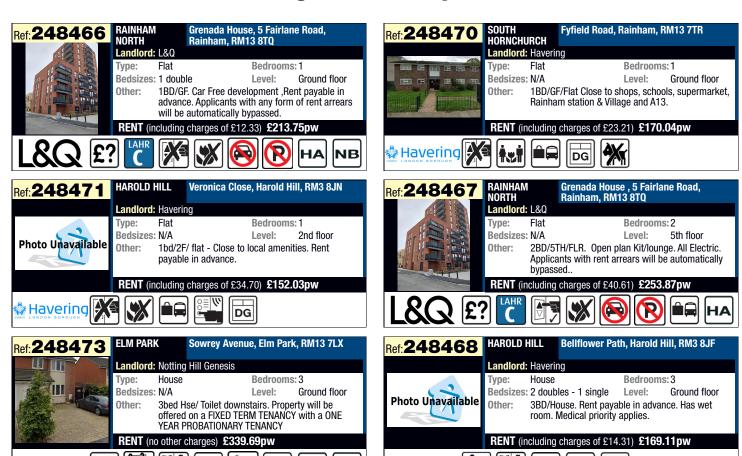

## Havering ChoiceHomes Lettings Area



DG

## **Bidding closes 19 May 2025**



NB

Havering



## Havering ChoiceHomes Lettings Area



Outcomes for Havering - Properties advertised between 09/05/2025 and 12/05/2025

| P-<br>r-<br>o-<br>p-<br>e- |                 | Address                     | No. of<br>Bedrooms | Property<br>Type | Garden          | No of Bids | Band    | Effective date of bid with the most waiting time |
|----------------------------|-----------------|-----------------------------|--------------------|------------------|-----------------|------------|---------|--------------------------------------------------|
| 2-                         | Harold Hill     | Helmsley House, RM3 8RL     | 1                  | Flat             | No garden       | 44         | Band 2a | 31/01/2025                                       |
| 2-