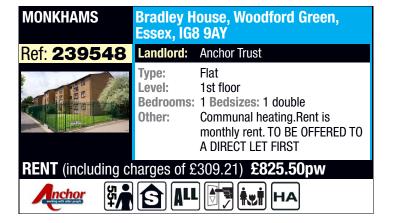

## **Redbridge ChoiceHomes Lettings Area**

Outcomes for Redbridge - Properties advertised between 24/11/2023 and 27/11/2023

| Property<br>y Ref | -Area    | Address                      | No. of<br>Bedrooms | Floor     |      | Bids | Effective<br>date of<br>Successful<br>Bid* | Preference            | Community<br>Contribution |
|-------------------|----------|------------------------------|--------------------|-----------|------|------|--------------------------------------------|-----------------------|---------------------------|
| 239251            | Clayhall | Stoneleigh Court,<br>IG5 0HX | 1                  | 4th floor | Flat | 25   | 23/06/2015                                 | Reasonable preference | LBR Band 3                |
| 239252            | Clayhall | Stoneleigh Court,<br>IG5 0HX | 1                  | 4th floor | Flat | 24   | 23/06/2015                                 | Reasonable preference | LBR Band 3                |