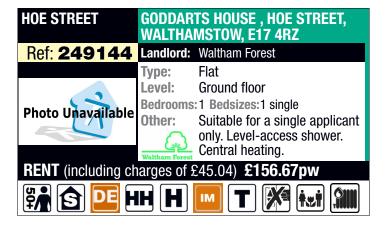

## Waltham Forest ChoiceHomes Lettings Area



## **Bidding closes 29 June 2025**





## Waltham Forest ChoiceHomes Lettings Area



Outcomes for Waltham Forest - 2020 - Properties advertised between 19/06/2025 and 22/06/2025

| Area      | Address                    | Beds | Floor     | Property<br>Type | No of<br>Bids | Priority Band        | Priority<br>Start Date |            | Special<br>Schem-<br>es |
|-----------|----------------------------|------|-----------|------------------|---------------|----------------------|------------------------|------------|-------------------------|
|           |                            |      |           |                  |               |                      |                        |            |                         |
| Larkswood | Maya angelou court, e4 9HQ | 1    | 1st floor | Flat             | 2             | Shelte